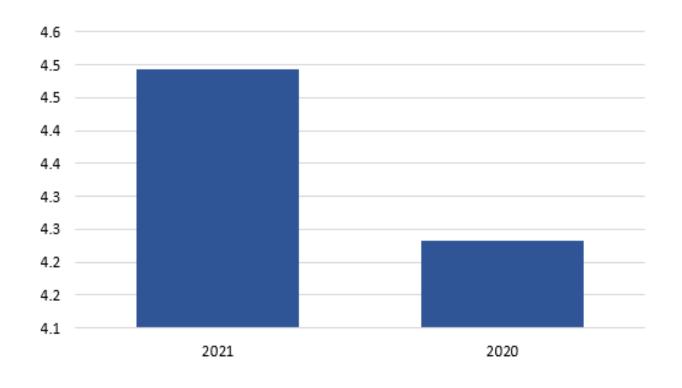

# NISHAT CHUNIAN LIMITED

**DIVISIONS** 

- Spinning
- Weaving
- Home Textiles
- Power Generation
- Retail Business

# Company Market Profile

Sales Break Up Market Wise



Sales Break Up Segment Wise



## Financial Review – Sales, GP & NP (FY-21)



## Financial Review - Sales, GP & NP (1st Quarter FY-22)



# RETURN ON EQUITY (ROE)



#### Dividend Yield % 12.00% 10.00% 8.00% 6.00% 4.00% 2.00% 0.00% 2016 2017 2018 2019 2020 2021

### **2.16** times

PRICE TO EARNING RATIO

**PKR 50.29** 

MARKET PRICE OF NCL vs. PKR 32.45 in 2020

# **SPINNING**

Sales (PKR Bln)



39%
YARN EXPORTS

vs. 35% last year

25.8%

**Growth in YARN SALES** 

## **SPINNING**

# Sales (PKR Bln)



# 29%

Increase in YARN EXPORTS vs. last year

15%

Growth in Local YARN SALES YOY

## WEAVING

## Sales (PKR Bln)



30%

**EXPORTS** 

vs. 54% last year

6.19%

**Growth in SALES** 

# Home Textile

Sales (PKR Bln)



86%

**EXPORTS** 

vs. 87% last year

61.50%

**Growth in SALES** 

# Company Profile - Business Segments

#### Spinning

 Production capacity of 80.8 million Kgs of Yarn per anum. Capacity Utilization 98.3%.

#### Weaving

 Production capacity of 345.6 million square meters of fabric per anum. Capacity utilization 87%.

# Dyeing & Printing

 Dyeing capacity of 54.4 million meters of fabric per anum.Capacity utilization 88%.

#### Stitching

 The plant capacity of this division is indeterminable due to multi product plant involving varying run length of order lots.

#### **Company Profile-Business Segments**



#### **Future Outlook**

Spinning - Installation of new Auto-Coro machines by