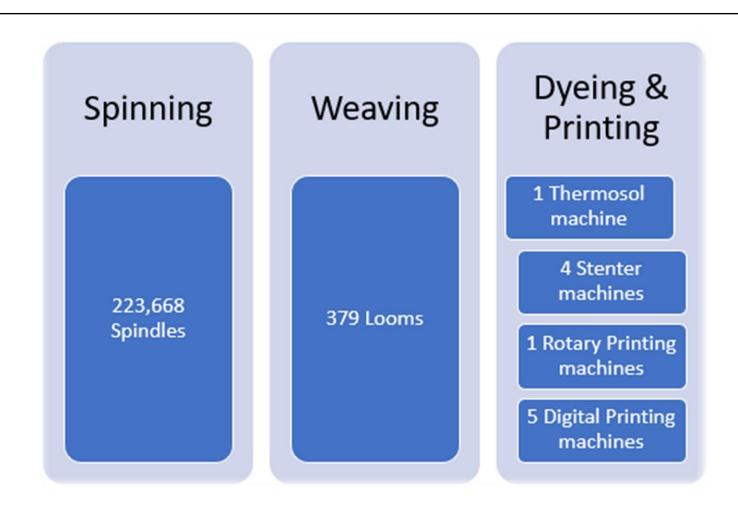

#### Spinning

 Production capacity of 80.8 million Kgs of Yarn per anum. Capacity Utilization 98.3%.

#### Weaving

 Production capacity of 345.6 million square meters of fabric per anum. Capacity utilization 87%.

# Dyeing & Printing

 Dyeing capacity of 54.4 million meters of fabric per anum.Capacity utilization 88%.