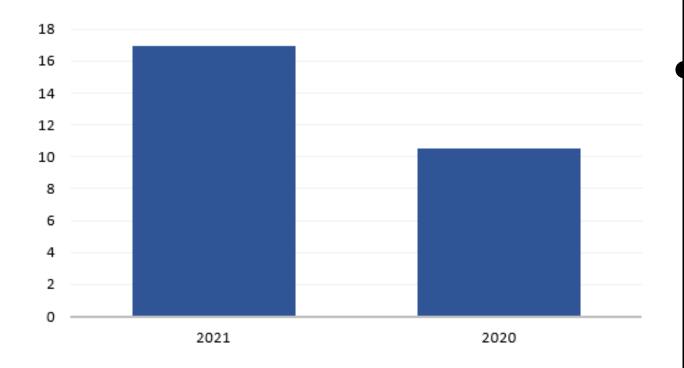

### **2.16** times

PRICE TO EARNING RATIO

**PKR 50.29** 

MARKET PRICE OF NCL vs. PKR 32.45 in 2020