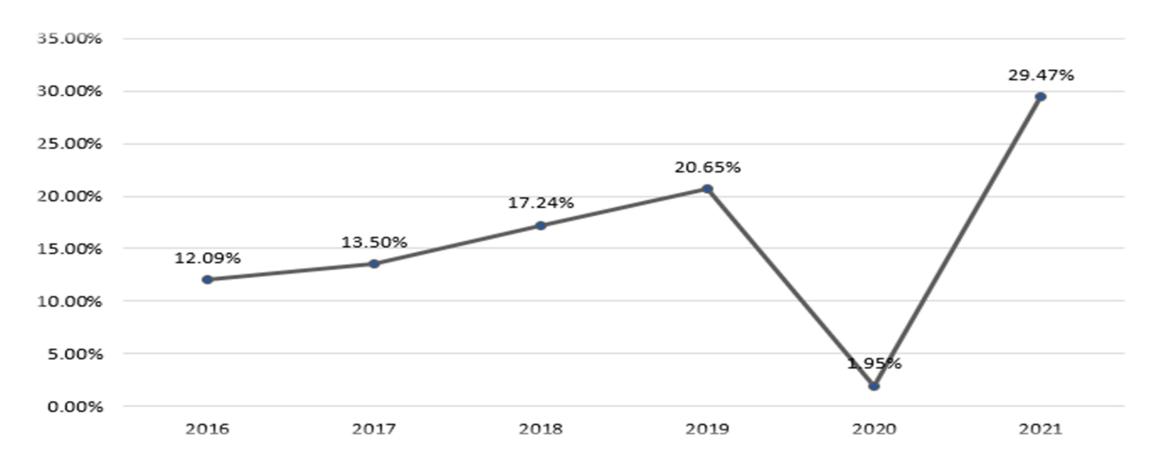

.**

Foreign subsidiary facilitating Sales to USA

#### **1991**

First Spinning mill set up with 14,400 spindles

#### 1998

Diversified into Weaving with 99 A 200MW IPP started air jet looms and expanded Spinning

#### **2006**

Branched out into Home **Textiles** 

#### **2010**

commercial operations

#### 2014

Set up 46 MW captive power plant

#### 2016

Diversification into retail business – The Linen Company (TLC)

# HISTORY OF NISHAT CHUNIAN GROUP

# NISHAT CHUNIAN LIMITED

**DIVISIONS** 

- Spinning
- Weaving
- Home Textiles
- Power Generation
- Retail Business

# Company Market Profile

Sales Break Up Market Wise



Sales Break Up Segment Wise



## Financial Review – Sales, GP & NP (FY-21)



## Financial Review - Sales, GP & NP (1st Quarter FY-22)



# RETURN ON EQUITY (ROE)



#### Dividend Yield % 12.00% 10.00% 8.00% 6.00% 4.00% 2.00% 0.00% 2016 2017 2018 2019 2020 2021

### **2.16** times

PRICE TO EARNING RATIO

**PKR 50.29** 

MARKET PRICE OF NCL vs. PKR 32.45 in 2020

# **SPINNING**

Sales (PKR Bln)



39%
YARN EXPORTS

vs. 35% last year

25.8%

**Growth in YARN SALES** 

## **SPINNING**

# Sales (PKR Bln)



# 29%

Increase in YARN EXPORTS vs. last year

15%

Growth in Local YARN SALES YOY

## WEAVING

## Sales (PKR Bln)



30%

**EXPORTS** 

vs. 54% last year

6.19%

**Growth in SALES** 

# Home Textile

Sales (PKR Bln)



86%

**EXPORTS** 

vs. 87% last year

61.50%

**Growth in SALES** 

# Company Profile - Business Segments

#### Spinning

 Production capacity of 80.8 million Kgs of Yarn per anum. Capacity Utilization 98.3%.

#### Weaving

 Productio