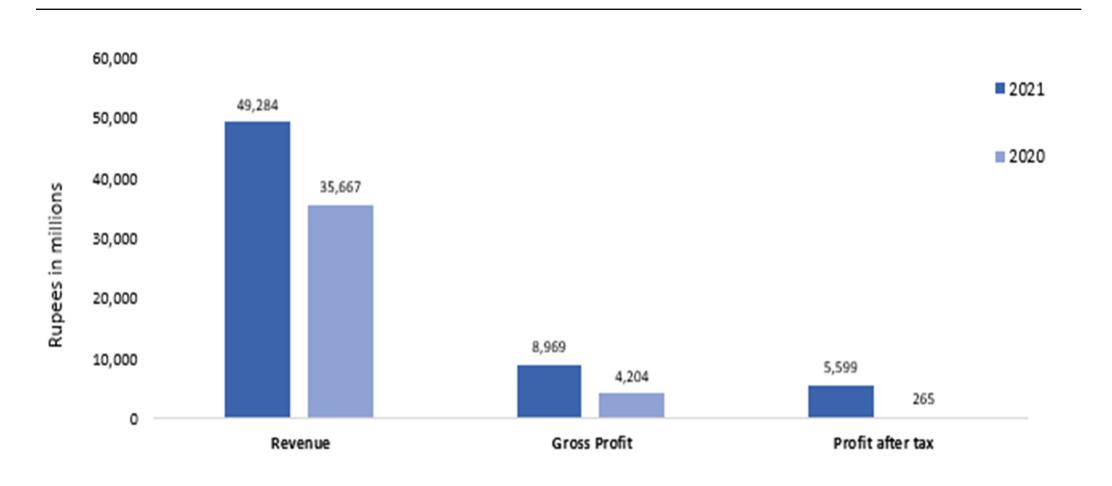

)**

Independent power producer with a capacity of 200 MW

#### **Nishat Chunian USA Inc.**

Foreign subsidiary facilitating Sales to USA

#### **1991**

First Spinning mill set up with 14,400 spindles

#### 1998

Diversified into Weaving with 99 A 200MW IPP started air jet looms and expanded Spinning

#### **2006**

Branched out into Home **Textiles** 

#### **2010**

commercial operations

#### 2014

Set up 46 MW captive power plant

#### 2016

Diversification into retail business – The Linen Company (TLC)

# HISTORY OF NISHAT CHUNIAN GROUP

# NISHAT CHUNIAN LIMITED

**DIVISIONS** 

- Spinning
- Weaving
- Home Textiles
- Power Generation
- Retail Business

# Company Market Profile

Sales Break Up Market Wise



Sales Break Up Segment Wise



## Financial Review – Sales, GP & NP (FY-21)



## Financial Review - Sales, GP & NP (1st Quarter FY-22)



# RETURN ON EQUITY (ROE)



#### Dividend Yield % 12.00% 10.00% 8.00% 6.00% 4.00% 2.00% 0.00% 2016 2017 2018 2019 2020 2021

### **2.16** times

PRICE TO EARNING RATIO

**PKR 50.29** 

MARKET PRICE OF NCL vs. PKR 32.45 in 2020

# **SPINNING**

Sales (PKR Bln)



39%
YARN EXPORTS

vs. 35% last year

25.8%

**Growth in YARN SALES** 

## **SPINNING**

# Sales (PKR Bln)



# 29%

Increase in YARN EXPORTS vs. last year

15%

Growth in Local YARN SALES YOY

## WEAVING

## Sales (PKR Bln)



30%

**EXPORTS** 

vs. 54% last year

6.19%

**Growth in SALES** 

# Home Textile

Sales (PKR Bln)



86%

**EXPORTS** 

vs. 87% last year

61.50%

**Growth in SALES** 

# Company Profile - Business Segments

#### Spinning

 Production capacity of