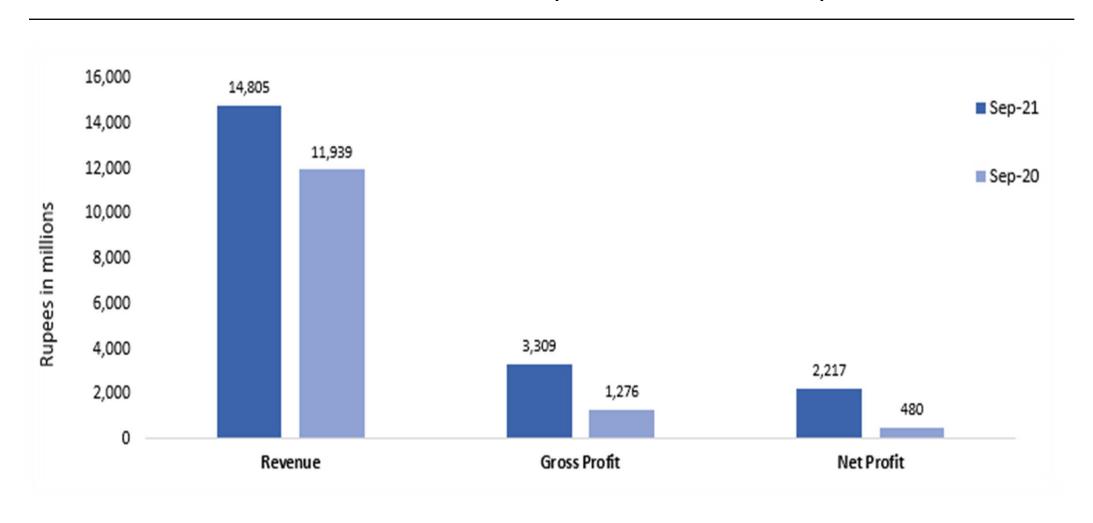

### **Nishat Chunian USA Inc.**

Foreign subsidiary facilitating Sales to USA

#### **1991**

First Spinning mill set up with 14,400 spindles

#### 1998

Diversified into Weaving with 99 A 200MW IPP started air jet looms and expanded Spinning

#### **2006**

Branched out into Home **Textiles** 

#### **2010**

commercial operations

#### 2014

Set up 46 MW captive power plant

#### 2016

Diversification into retail business – The Linen Company (TLC)

# HISTORY OF NISHAT CHUNIAN GROUP

# NISHAT CHUNIAN LIMITED

**DIVISIONS** 

- Spinning
- Weaving
- Home Textiles
- Power Generation
- Retail Business

# Company Market Profile

Sales Break Up Market Wise



Sales Break Up Segment Wise



## Financial Review – Sales, GP & NP (FY-21)



## Financial Review - Sales, GP & NP (1st Quarter FY-22)



# RETURN ON EQUITY (ROE)



#### Dividend Yield % 12.00% 10.00% 8.00% 6.00% 4.00% 2.00% 0.00% 2016 2017 2018 2019 2020 2021

### **2.16** times

PRICE TO EARNING RATIO

**PKR 50.29** 

MARKET PRICE OF NCL vs. PKR 32.45 in 2020

# **SPINNING**

Sales (PKR Bln)



39%
YARN EXPORTS

vs. 35% last year

25.8%

**Growth in YARN SALES** 

## **SPINNING**

# Sales (PKR Bln)



# 29%

Increase in YARN EXPORTS vs. last year

15%

Growth in Local YARN SALES YOY

## WEAVING

## Sales (PKR Bln)



30%

**EXPORTS** 

vs. 54% last year

6.19%

**Growth in SALES** 

# Home Textile

Sales (PKR Bln)



86%

**EXPORTS** 

vs. 87% last year

61.50%

**Growth in SALES** 

# Company Profile - Business Segments

#### Spinning

 Production capacity of 80.8 million Kgs of Yarn per anum. Capacity Utilization 98.3