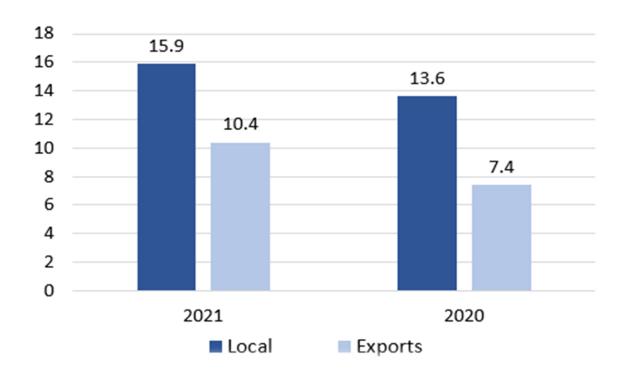

# **SPINNING**

Sales (PKR Bln)

39%
YARN EXPORTS

vs. 35% last year

25.8%

**Growth in YARN SALES** 

# 29%

Increase in YARN EXPORTS vs. last year

15%

Growth in Local YARN SALES YOY