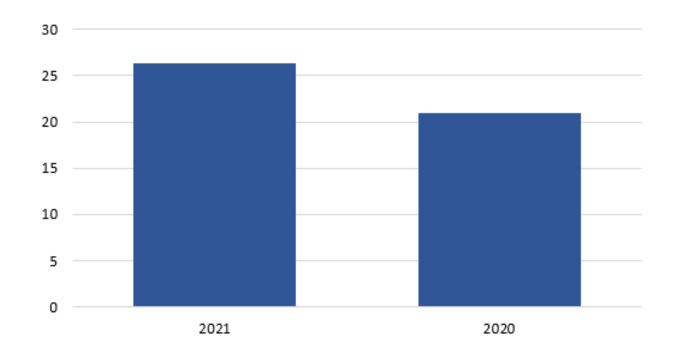

### **2.16** times

PRICE TO EARNING RATIO

**PKR 50.29** 

MARKET PRICE OF NCL vs. PKR 32.45 in 2020